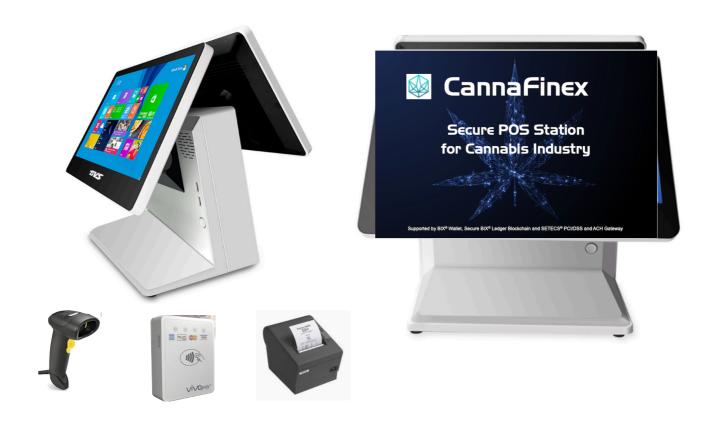

# POS Station with Inventory and Payments for Cannabis Dispensaries and Supply Chain Businesses

Administration of Employees, Customers and Supplies
Management of Stock, Categories, and Products in the Store
Sales and Payments using Bankcards, Bank Accounts, and Pre-paid Accounts
Printing / Reporting: Customer Receipts, Front-end and Back-End Reports