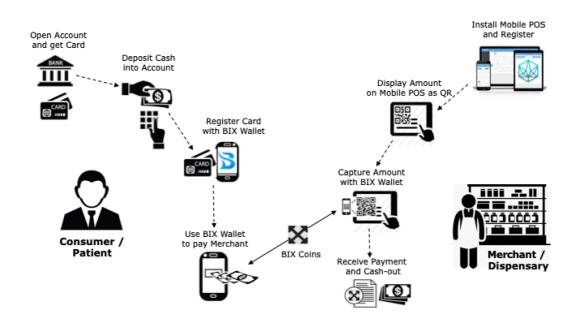

# POS Station with Inventory and Payments for Cannabis Dispensaries and Supply Chain Businesses



Administration of Employees, Customers and Supplies
Management of Stock, Categories, and Products in the Store
Sales and Payments using Bankcards, Bank Accounts, and Pre-paid Accounts
Printing / Reporting: Customer Receipts, Front-end and Back-End Reports

**Sead Muftic:** sead.muftic@bixsystem.com www.bixsystem.com (240) 535-2095



### Payments Over-the-Counter using Bankcards



### Payments Over-the-Counter using Mobile Wallet



## Grower System Escrow Bank Account Producer Wholesale Lab Retail Ø 9 Cannabis Business Bank Accounts Dispensary

# Cannabis Supply Chain Business-to-Business Payment